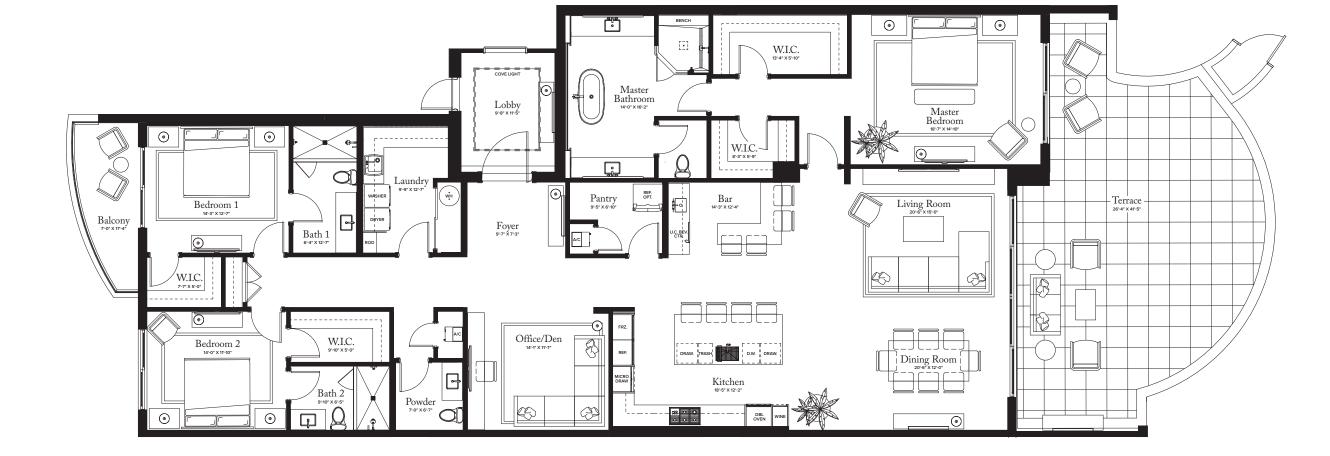

PALM BEACH GARDENS

PLAN G TERRACE

3 BEDROOMS / 3.5 BATHROOMS / OFFICE/DEN

INTERIOR: 3,230 SQ FT EXTERIOR 907 SQ FT

TOTAL: 4,137 SQ FT

**RESIDENCE 14** 

FLOOR 1

THE ESTATE COLLECTION

## **RESIDENCE 14**

FLOOR 1

## PLAN G

3 BEDROOMS / 3.5 BATHROOMS OFFICE/DEN

INTERIOR: 3,230 SQ FT EXTERIOR: 907 SQ FT TOTAL: 4,137 SQ FT

THE RITZ-CARLTON RESIDENCES, PALM BEACH GARDENS ARE NOT OWNED, DEVELOPED OR SOLD BY MARRIOTT INTERNATIONAL, INC. OR ITS AFFILIATES (\*MARRIOTT'), DMBH RESIDENTIAL INVESTMENT, LLC USES THE RITZ-CARLTON MARKS UNDER A LICENSE FROM MARRIOTT, WHICH HAS NOT CONFIRMED THE