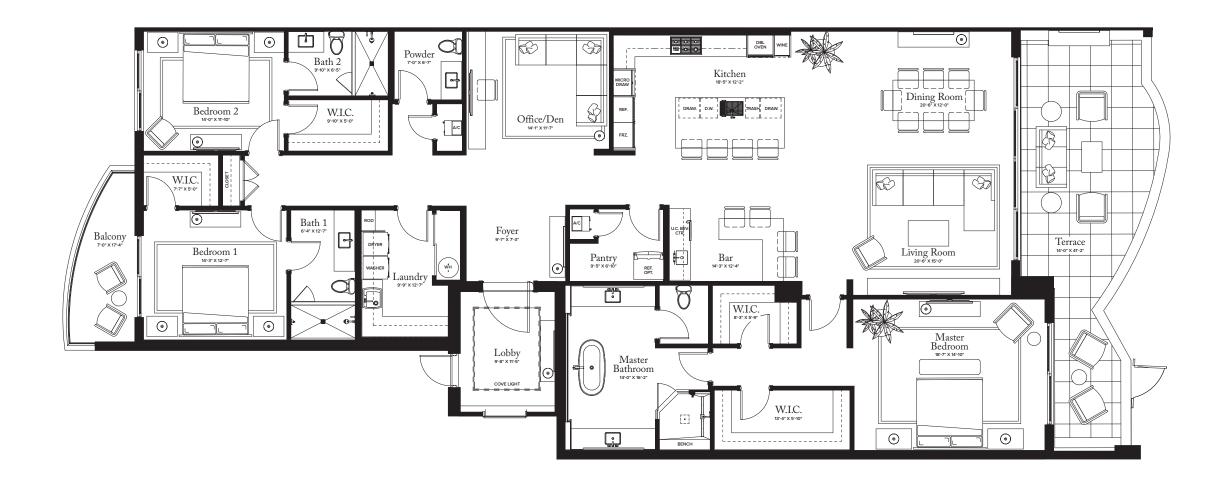

PALM BEACH GARDENS

PLAN G TERRACE

3 BEDROOMS / 3.5 BATHROOMS / OFFICE/DEN

INTERIOR: 3,230 SQ FT EXTERIOR 539 SQ FT

TOTAL: 3,769 SQ FT

RESIDENCE 15

FLOOR 1

THE ESTATE COLLECTION

## RESIDENCE 15

FLOOR 1

## PLAN G

3 BEDROOMS / 3.5 BATHROOMS OFFICE/DEN

INTERIOR: 3,230 SQ FT EXTERIOR: 539 SQ FT TOTAL: 3,769 SQ FT

THE RITZ-CARLTON RESIDENCES, PALM BEACH GARDENS ARE NOT OWNED, DEVELOPED OR SOLD BY MARRIOTT INTERNATIONAL, INC. OR ITS AFFILIATES (\*MARRIOTT'), DMBH RESIDENTIAL INVESTMENT, LLC USES THE RITZ-CARLTON MARKS UNDER A LICENSE FROM MARRIOTT, WHICH HAS NOT CONFIRMED THE