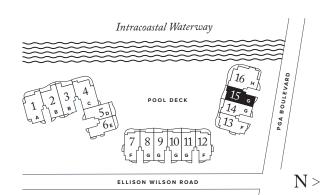

PALM BEACH GARDENS

PLAN G TERRACE

3 BEDROOMS / 3.5 BATHROOMS / OFFICE/DEN

INTERIOR: 3,230 SQ FT EXTERIOR 539 SQ FT

TOTAL: 3,769 SQ FT

RESIDENCE 15

FLOOR 1

THE ESTATE COLLECTION

## RESIDENCE 15

FLOOR 1

## PLAN G

3 BEDROOMS / 3.5 BATHROOMS OFFICE/DEN

INTERIOR: 3,230 SQ FT EXTERIOR: 539 SQ FT TOTAL: 3,769 SQ FT

THE RITZ-CARLTON RESIDENCES, PALM BEACH GARDENS ARE NOT OWNED, DEVELOPED OR SOLD BY MARRIOTT INTERNATIONAL, INC. OR ITS AFFILIATES (\*MARRIOTT'), DMBH RESIDENTIAL INVESTMENT, LLC USES THE RITZ-CARLTON MARKS UNDER A LICENSE FROM MARRIOTT, WHICH HAS NOT CONFIRMED THE