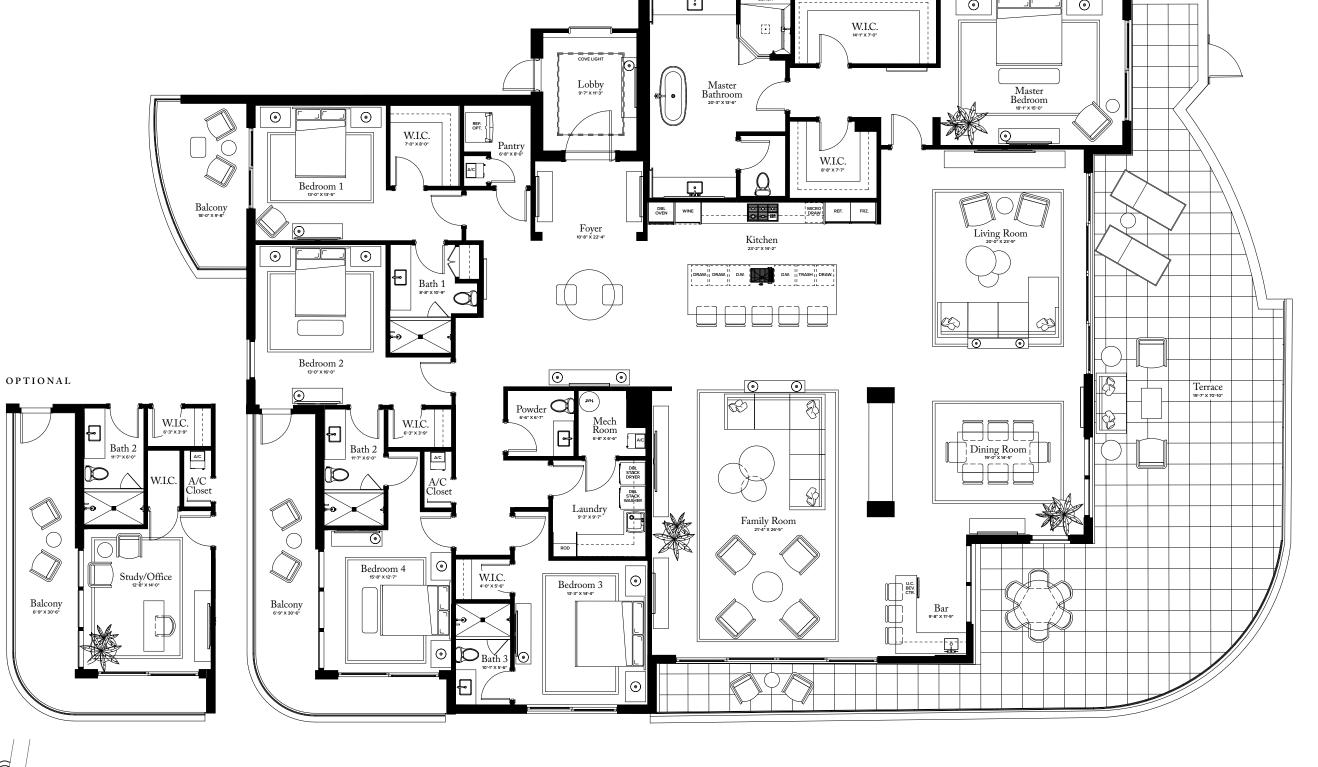

## PLAN H TERRACE

4-5 BEDROOMS / 4.5 BATHROOMS / OFFICE/DEN

INTERIOR: 5,007 SQ FT EXTERIOR 1,834 SQ FT

TOTAL: 6,841 SQ FT

**RESIDENCE 16** 

FLOOR 1

THE ESTATE COLLECTION

THERESIDENCESPALMBEACHGARDENS.COM

## **RESIDENCE 16**

FLOOR 1

## PLAN H

4-5 BEDROOMS / 4.5 BATHROOMS OFFICE/DEN

INTERIOR: 5,007 SQ FT EXTERIOR: 1,834 SQ FT

TOTAL: 6,841 SQFT

THE RITZ-CARLTON RESIDENCES, PALM BEACH GARDENS ARE NOT OWNED, DEVELOPED OR SOLD BY MARRIOTT INTERNATIONAL, INC. OR ITS AFFILIATES (\*MARRIOTT'), DMBH RESIDENTIAL INVESTMENT, LLC USES THE RITZ-CARLTON MARKS UNDER A LICENSE FROM MARRIOTT, WHICH HAS NOT CONFIRMED THE