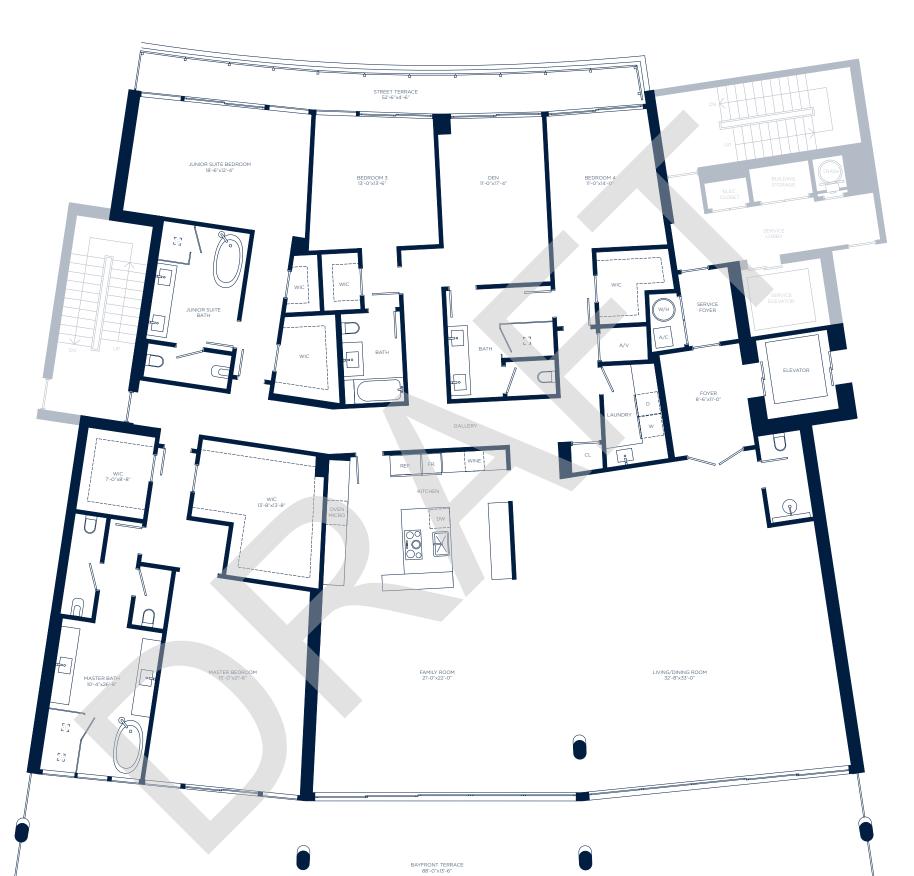

## LUCE 503

## 4 BEDROOMS + DEN | 4.5 BATHROOMS

| INTERIOR | 5,056 SQ. FT. | 469.72 SQ. MTS. |
|----------|---------------|-----------------|
| EXTERIOR | 1,404 SQ. FT. | 130.44 SQ. MTS. |
| TOTAL    | 6,460 SQ. FT. | 600.15 SQ. MTS. |