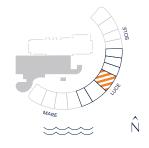

## LUCE 503

## 4 BEDROOMS + DEN | 4.5 BATHROOMS

| INTERIOR | 5,056 SQ. FT. | 469.72 SQ. MTS. |
|----------|---------------|-----------------|
| EXTERIOR | 1,404 SQ. FT. | 130.44 SQ. MTS. |
| TOTAL    | 6,460 SQ. FT. | 600.15 SQ. MTS. |









T 305.400.7400 VitaGroveIsle.com



STATED DIMENSIONS AND SQUARE FOOTAGES ARE MEASURED TO THE EXTERIOR BOUNDARIES OF THE EXTERIOR WALLS AND THE CENTERLINE OF INTERIOR DEMISING WALLS AND IN FACT VARIES FROM THE SQUARE FOOTAGE AND DIMENSIONS THAT WOULD BE DETERMINED BY USING THE DESCRIPTION AND DEFINITION OF THE "UNIT" SET FORTH IN THE DECLARATION (WHICH GENERALLY ONLY INCLUDES THE INTERIOR AIRSPACE BETWEEN THE PERIMETER WALLS AND EXCLUDES ALL INTERIOR STRUCTURAL COMPONENTS AND OTHER COMMON ELEMENTS). THIS METHOD IS GENERALLY USED IN SALES MATERIALS AND IS PROVIDED TO ALLOW A PROSPECTIVE BUYER TO COMPARE THE UNITS WITH UNITS IN OTHER CONDOMINUD PROJECTS THAT UTILIZE THE SAME METHOD. FOR THE SQUARE FOOTAGE OF THE UNIT, CALOUNDATED IN ACCORDANCE WITH THE DEFINITION SET FORTH IN THE DEC