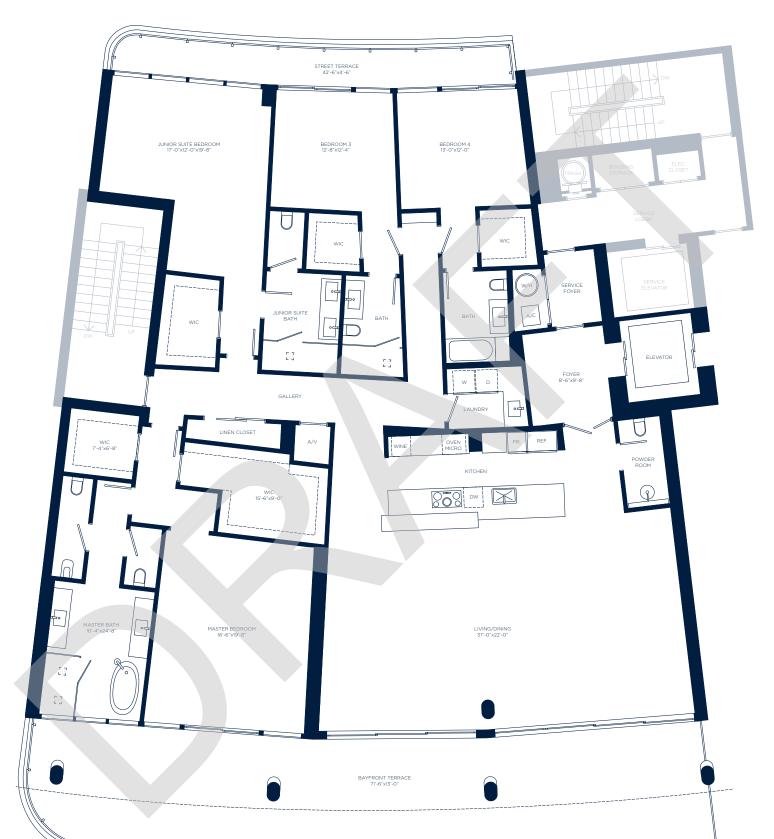

## MARE 301

| 4 BEDROOMS |  | 4.5 BATHROOMS |   |
|------------|--|---------------|---|
|            |  | 3798 SQ ET    | 3 |

| INTERIOR | 3,798 SQ. FT. | 352.85 SQ. MTS. |
|----------|---------------|-----------------|
| EXTERIOR | 1,119 SQ. FT. | 103.96 SQ. MTS. |
| TOTAL    | 4,917 SQ. FT. | 456.80 SQ. MTS. |