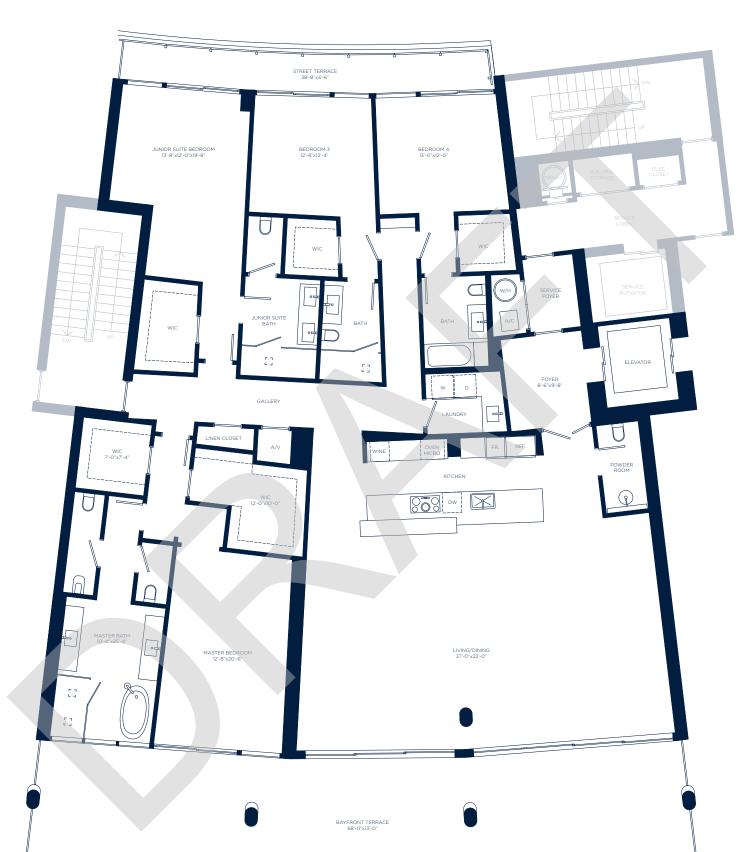

## MARE 403

| 4 BEDROOMS | I | 4.5 BATHROOMS |
|------------|---|---------------|
|------------|---|---------------|

| INTERIOR | 3,713 SQ. FT. | 344.95 SQ. MTS. |
|----------|---------------|-----------------|
| EXTERIOR | 1,075 SQ. FT. | 99.87 SQ. MTS.  |
| TOTAL    | 4,788 SQ. FT. | 444.82 SQ. MTS. |